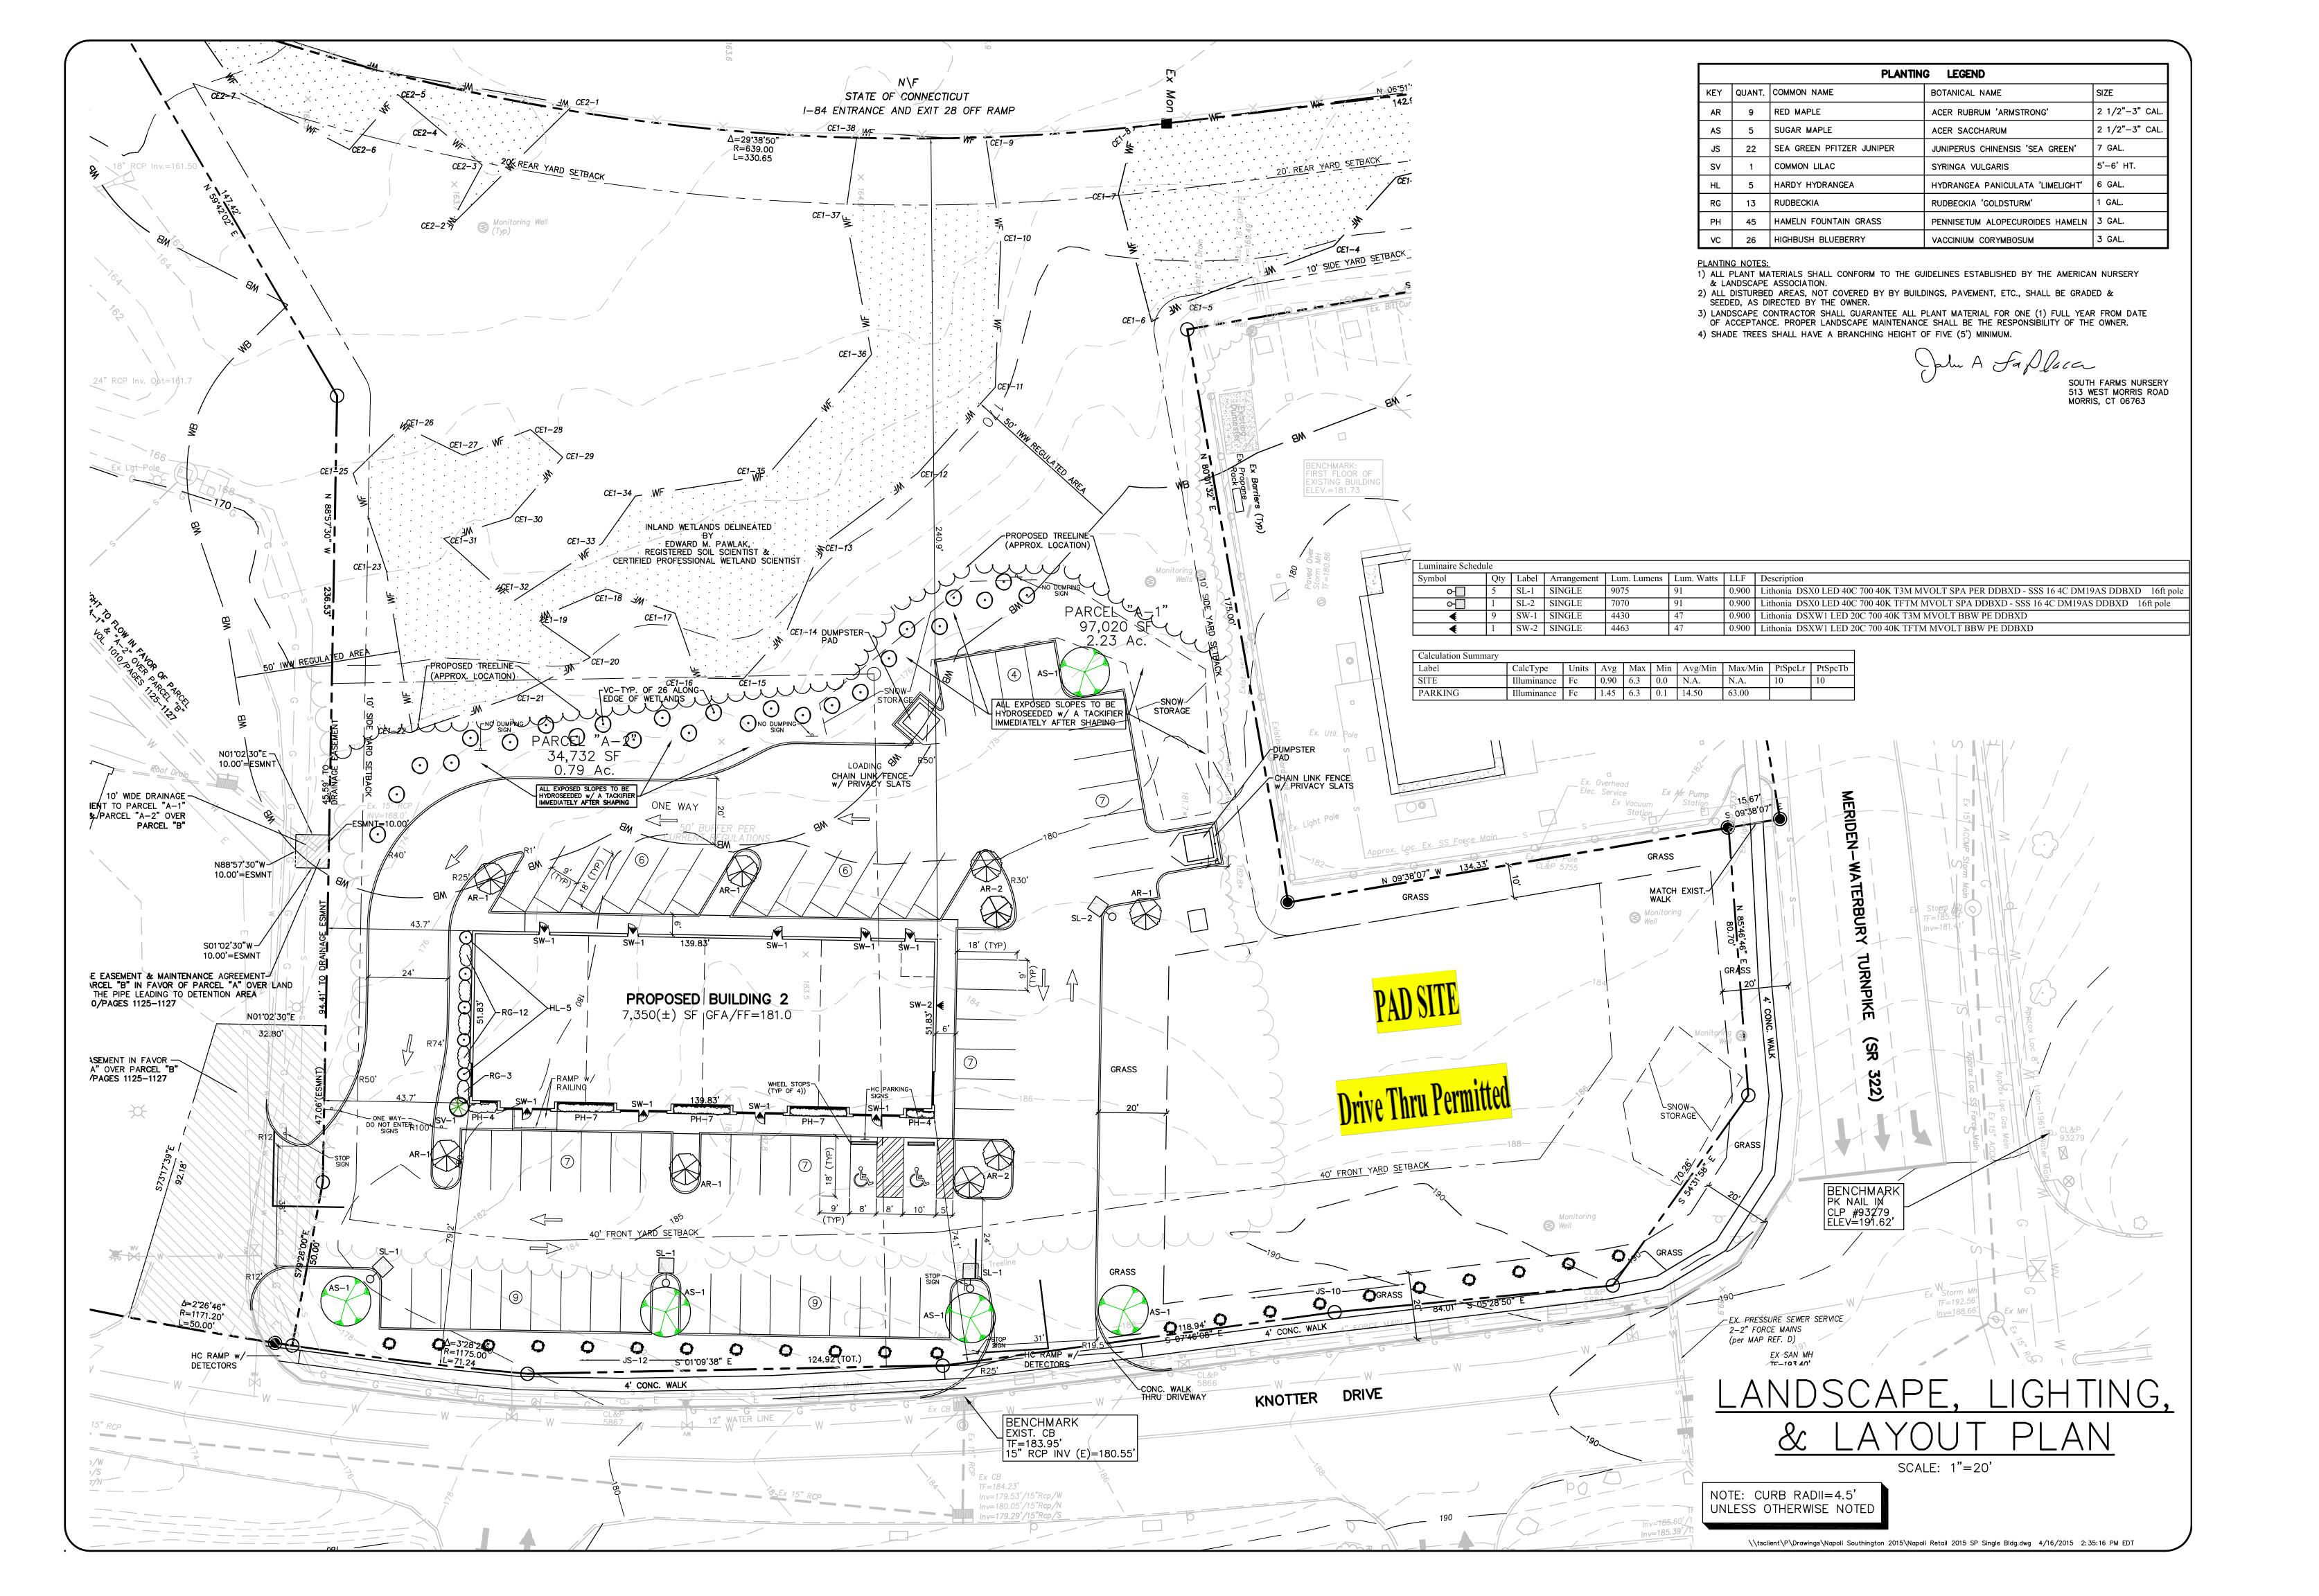

#### PROPERTY HIGHLIGHTS

Site can accommodate a 5,000 SF building and is ideal for food or bank with drive-thru.

**Location:** Signalized corner location less than 1/8th mile from Exit 28 of I-84. Excellent highway service area.