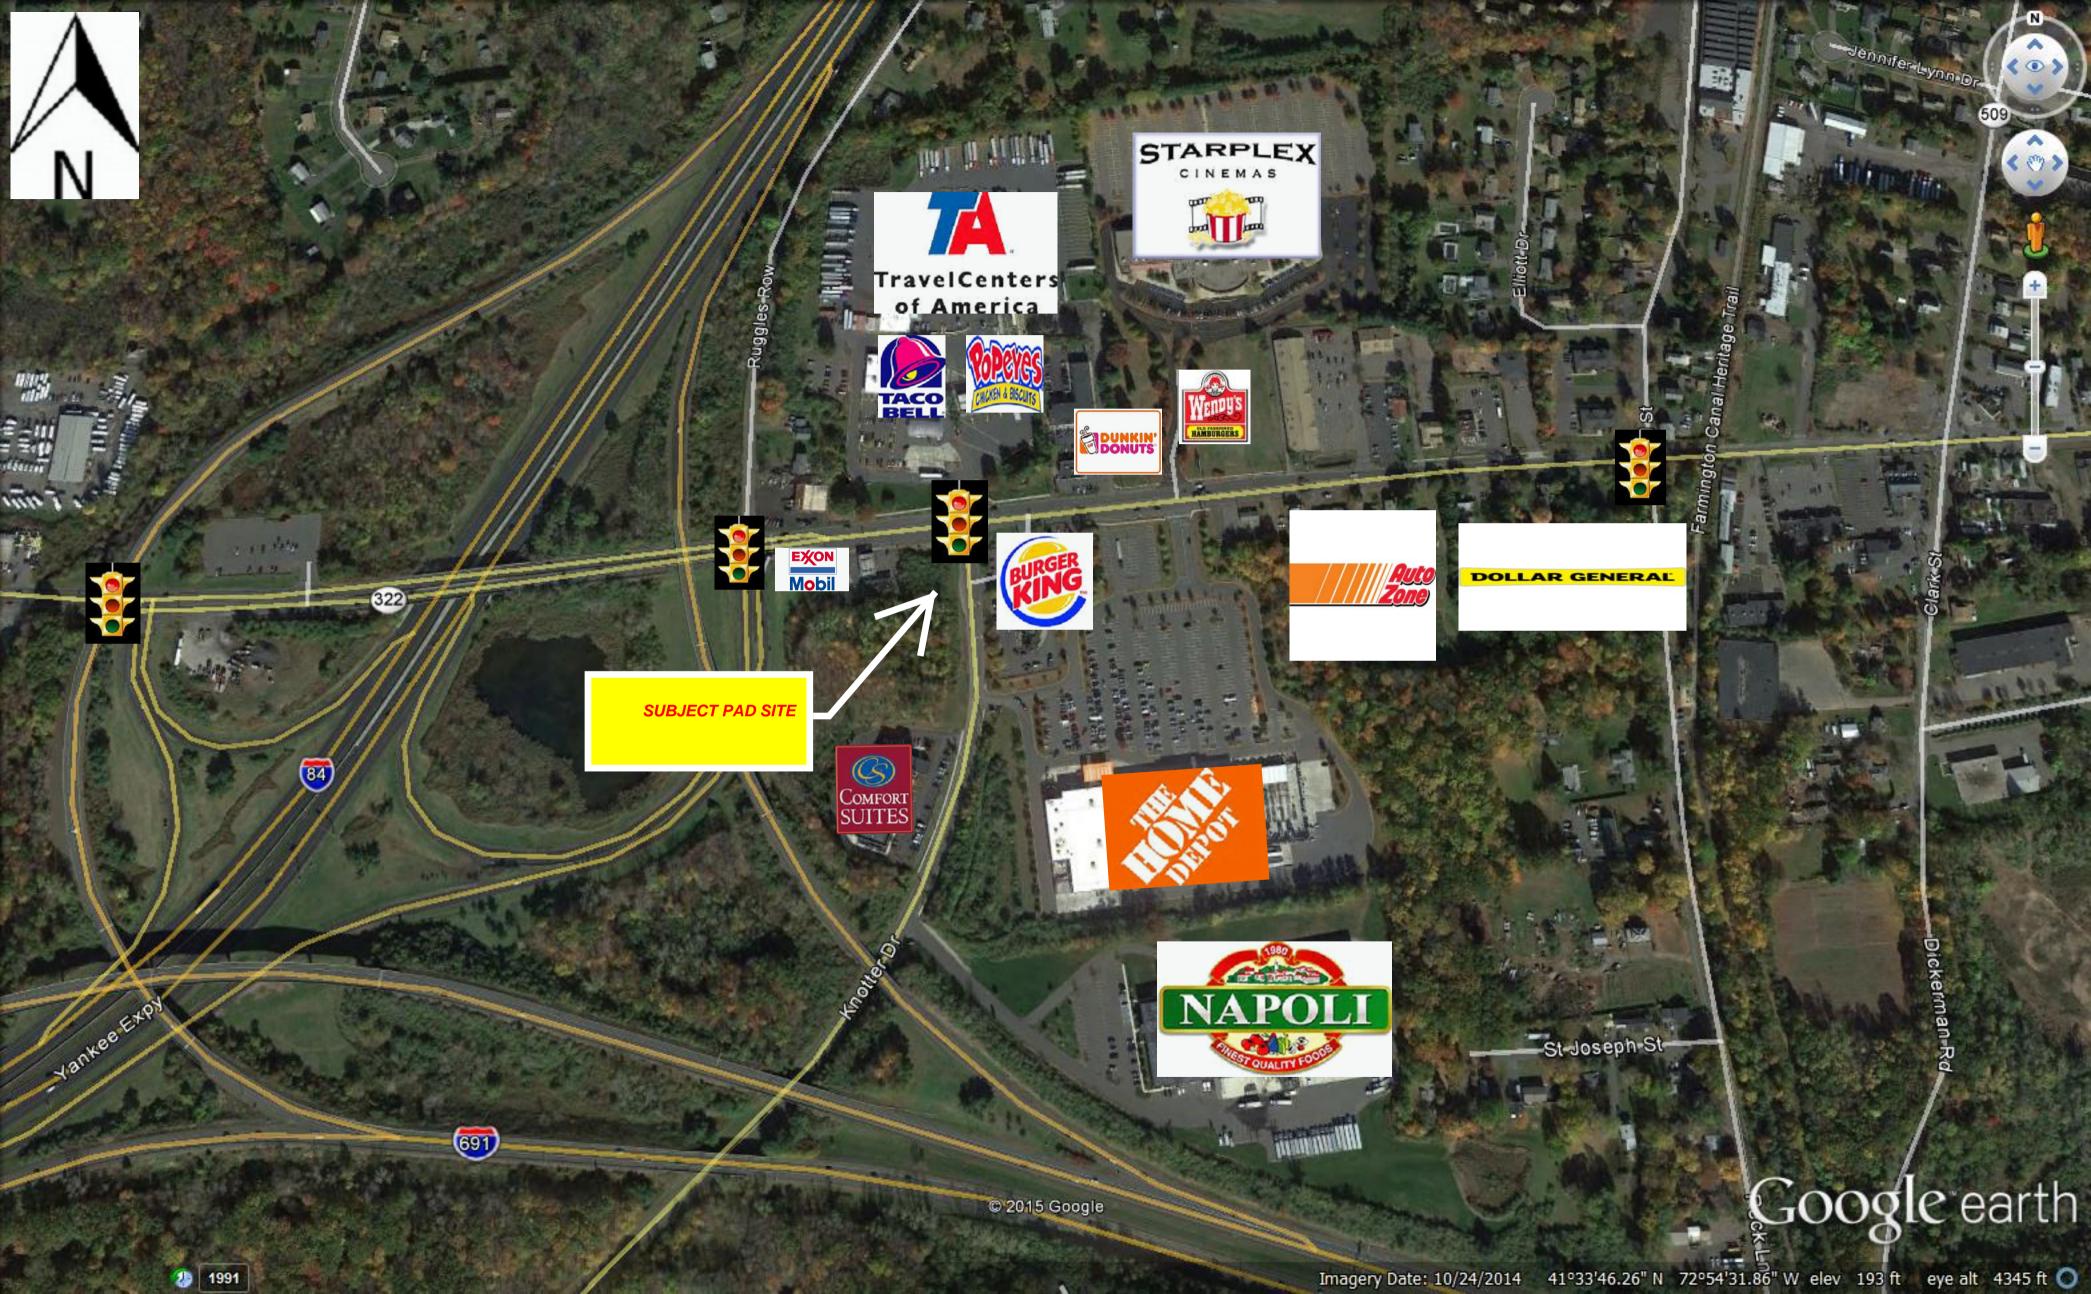

#### PROPERTY HIGHLIGHTS

Site can accommodate a 5,000 SF building and is ideal for food or bank with drive-thru.

**Location:** Signalized corner location less than 1/8th mile from Exit 28 of I-84. Excellent highway service area.

**Near:** Near Comfort Inn & Suites Hotel, Home Depot, 13 Screen Cinema, TA Travel Center Truck Stop, Dunkin' Donuts, Burger King, Wendy's, Dollar General and Auto Zone.

### **Traffic Count**

- 18,000 cars per day at site on Route 322
  - 64,000 cars per day on Interstate 84